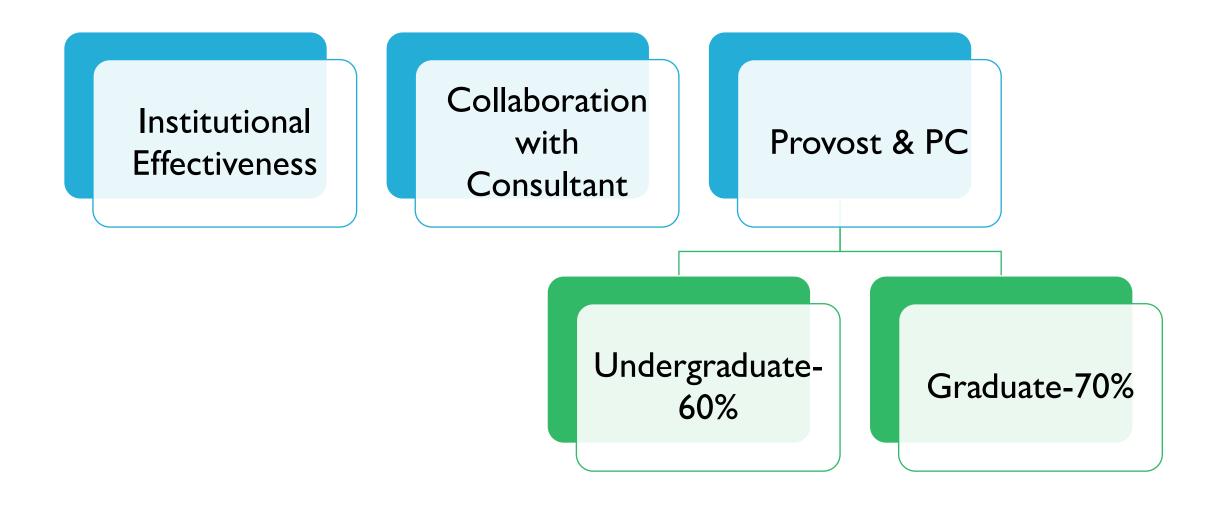

versity"
- Established in 1947
- Research II Institution
- 6 colleges and 1 school
- Fall 2024 Enrollment: 11,266
- Offer bachelor's, master's, and doctoral degrees

#### PAIRS - TAMUCC (PLANNING, ANALYTICS, INSTITUTIONAL RESEARCH, & STRATEGIC INITIATIVES)

- Three different areas
  - Planning and Institutional Research
  - Analytics
  - Strategic Initiatives



# WHAT ARE SACSCOC STANDARDS 6.1 & 6.2 B



6.1 The institution employs an adequate number of full-time faculty members to support the mission and goals of the institution. (Full-time faculty)



**6.2.b** For each of its educational programs, the institution employs a sufficient number of full-time faculty members to ensure curriculum and program quality, integrity, and review. (*Program faculty*)

#### WHO WAS INVOLVED IN 2020?



#### DATA SOURCES USED IN 2020

THECB CBM004 THECB CBM008

IPEDS HR

|                                       | Fall 2018 Underg