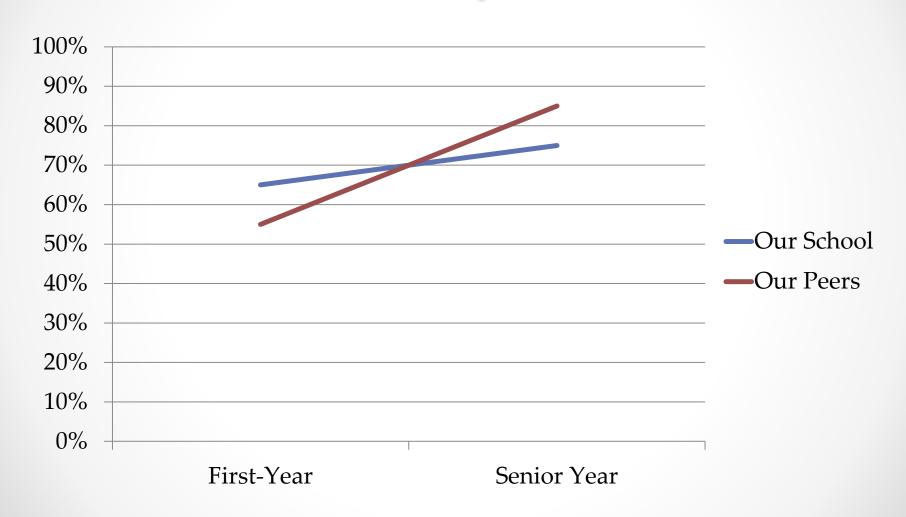

# Frequently Participate in Community Service

Use research findings to enhance the value of the information you provide

Community Service in college is linked to higher rates of community service after college

Instills a life-long value and habit

Volunteering is one way students enact our mission statement:

Our mission, therefore, is the search for truth, the discovery and sharing of knowledge, the fostering of personal and professional excellence, the promotion of a life of faith, and the development of leadership *expressed in service to others*.

Collect qualitative information to connect with those who are less quantitative.

"I'd never really volunteered before until my service learning part of the course on Poverty when we worked at the soup kitchen downtown. Now I go once a month. I've gotten to know some of the regulars there and it's made me more interested in non profits as a potential career."